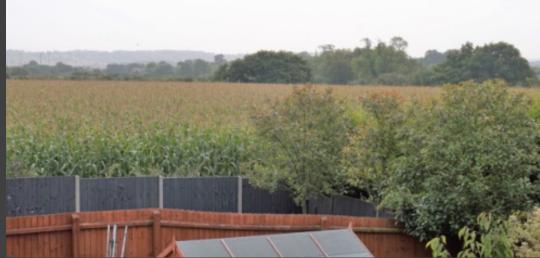

#### **BEDROOM TWO**

10'1 x 8'11 Window to rear aspect, views of open countryside, radiator.