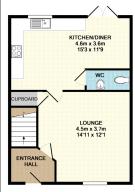

### **ENTRANCE HALL**

with stairs to first floor landing

#### LOUNGE

14'7 x 12'0 Window to front aspect, under stairs cupboard, radiator.

# KITCHEN/DINER

 $15'3 \times 11'9$  Window to rear aspect, double doors to rear garden, units at ground and eye level, space for fridge freezer and washing machine, built in cooker and hob, built in dishwasher, radiator.

# **DOWNSTAIRS CLOAKROOM**

W.C, Wash basin, radiator