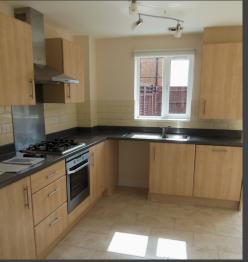

# KITCHEN/DINER

 $15'3 \times 11'9$  Window to rear aspect, double doors to rear garden, units at ground and eye level, space for fridge freezer and washing machine, built in cooker and hob, built in dishwasher, radiator.