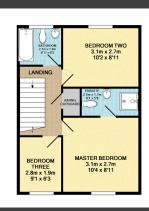

#### MASTER BEDROOM

10'3 x 8'11 Window to front aspect, radiator door to en-suite shower room

#### **EN-SUITE**

8'0 x 5'3 W.C, Wash hand basin, shower, heated towel rail.

#### **BEDROOM TWO**

10'1 x 8'11 Window to rear aspect, views of open countryside, radiator.

## **BEDROOM THREE**

8'0 x 5'10 Window to front aspect, radiator